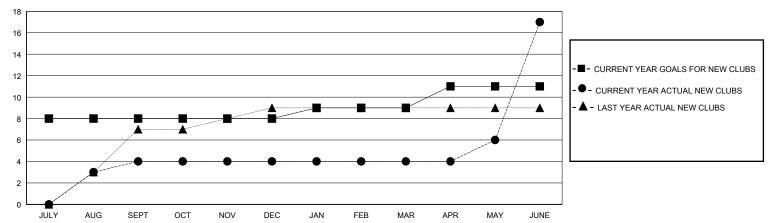

#### GOALS AND ACTUAL NEW CLUBS CUMULATIVE

## GMT: LOCATION REP OF BANGLADESH

| Clubs                 |               |           |               | Members               |                        |                         |                                                    |  |
|-----------------------|---------------|-----------|---------------|-----------------------|------------------------|-------------------------|----------------------------------------------------|--|
| RESULTS FOR 2023-2024 |               |           |               | RESULTS FOR 2023-2024 |                        |                         |                                                    |  |
| QUARTER               | NEW CLUB GOAL | NEW CLUBS | DROPPED CLUBS | QUARTER MEME          | BER GROWTH NET<br>GOAL | MEMBER GROWTH<br>ACTUAL | DROPPED<br>MEMBERS ACTUAL<br>(including transfers) |  |
| JULY/AUG/SEPT         | 8             | 4         | 0             | JULY/AUG/SEPT         | 175                    | 167                     | 89                                                 |  |
| OCT/NOV/DEC           | 0             | 0         | 7             | OCT/NOV/DEC           | 17                     | 60                      | 1,105                                              |  |
| JAN/FEB/MAR           | 1             | 0         | 14            | JAN/FEB/MAR           | 10                     | 45                      | 447                                                |  |
| APR/MAY/JUNE          | 2             | 13        | 6             | APR/MAY/JUNE          | 5                      | 624                     | 331                                                |  |