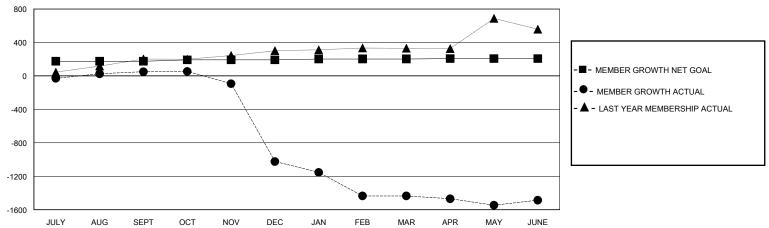

#### GOALS AND ACTUAL MEMBERS CUMULATIVE

| DROPPED CLUBS: 27  |       | 57 CLUBS OF 161 ADDED 1 OR MORE<br>NEW MEMBERS | GENDER DISTRIBUTION  MALE 3,124 (76.55%) |              |       |
|--------------------|-------|------------------------------------------------|------------------------------------------|--------------|-------|
| DROPPED MEMBERS    |       |                                                | FEMALE                                   | 957 (23.45%) |       |
| DECEASED           | 3     | CLICK HERE FOR CUMULATIVE                      | TOTAL FAMILY UNIT MEMBERS                |              | 2,005 |
| CLUB CANCELLED 728 |       | MEMBERSHIP DATA                                |                                          |              | 1 105 |
| OTHER              | 1,232 |                                                | FAMILY MEMBERS PAYING HALF DUES          |              | 1,495 |
| TOTAL              | 1,963 |                                                |                                          |              |       |

## GMT: LOCATION REP OF BANGLADESH

| Clubs                 |               |           |               | Members               |                        |                         |                                                    |  |
|-----------------------|---------------|-----------|---------------|-----------------------|------------------------|-------------------------|----------------------------------------------------|--|
| RESULTS FOR 2023-2024 |               |           |               | RESULTS FOR 2023-2024 |                        |                         |                                                    |  |
| QUARTER               | NEW CLUB GOAL | NEW CLUBS | DROPPED CLUBS | QUARTER MEME          | BER GROWTH NET<br>GOAL | MEMBER GROWTH<br>ACTUAL | DROPPED<br>MEMBERS ACTUAL<br>(including transfers) |  |
| JULY/AUG/SEPT         | 8             | 4         | 0             | JULY/AUG/SEPT         | 175                    | 167                     | 89                                                 |  |
| OCT/NOV/DEC           | 0             | 0         | 7             | OCT/NOV/DEC           | 17                     | 60                      | 1,105                                              |  |
| JAN/FEB/MAR           | 1             | 0         | 14            | JAN/FEB/MAR           | 10                     | 45                      | 447                                                |  |
| APR/MAY/JUNE          | 2             | 13        | 6             | APR/MAY/JUNE          | 5                      | 624                     | 331                                                |  |